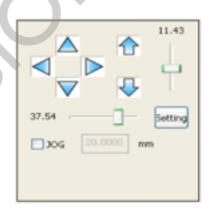

#### **Motion Control**

All three axis direction and speed are fully control by the a click of a mouse.