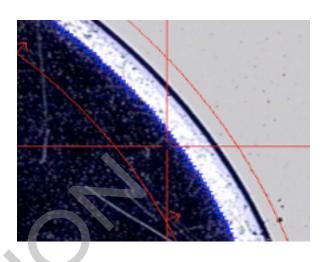

#### **Edge Detection**

Multiple weak edges can be measure with the directional search target and the contrast enhance by the partition ringlight illumination.