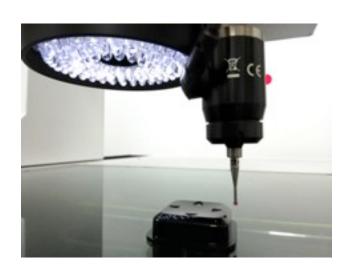

#### **Touch Probe Options**

Measuring features inaccessible by video such as the surface and sides of a features with wide range of optional stylus provides measurement.

**GNS VISION** 