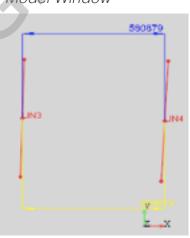

#### Image Window

#### Graphical model

Image Window and Model Window are tag with Dimensions and Label. Features color can be preset for user reference.

Page 3 of 3