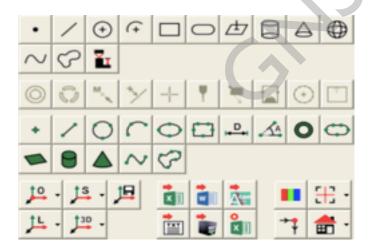

#### **Measurement Window Toolbox**

Includes functional icons allows user to measure or contruct basic features such as point, line, circle, arc, box, slot, plane, curve and complex 3D shape such as cylinder, cone and sphere with optional touch probe.