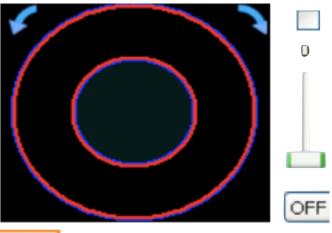

#### **Programmable LED Illumination**

Let you set levels and on/off status for all illumination. The programmable lighting automatically changes status when running a routine, either it is on/off, different brightness or partial sector ringlight.

#### **Edge Detection**

Multiple weak edges can be measure with the directional search target and the contrast enhance by the partition ringlight illumination.