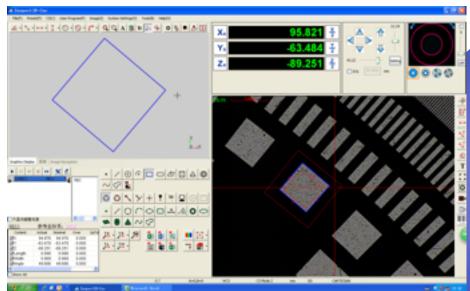

#### **Measurement Window Toolbox**

Includes functional icons allows user to measure or contruct basic features such as point, line, circle, arc, box, slot, plane, curve and complex 3D shape such as cylinder, cone and sphere with optional touch probe.

#### Image Window

#### Graphical model

Image Window and Model Window are tag with Dimensions and Label. Features color can be preset for user reference.

Page 3 of 3