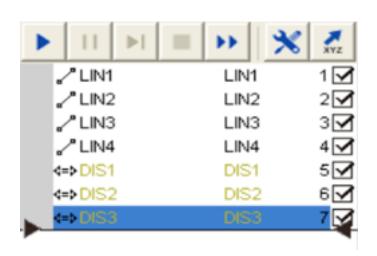

#### Save and Run program

Allows user to create a measurement program, save and run measurement program for part repeat measurement. Every steps will be recorded and can be edit. Reduce measurement time and minimize error.