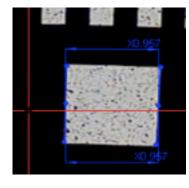

#### Image Window

#### Graphical model

Image Window and Model Window are tag with Dimensions and Label. Features color can be preset for user reference.

Page 3 of 3