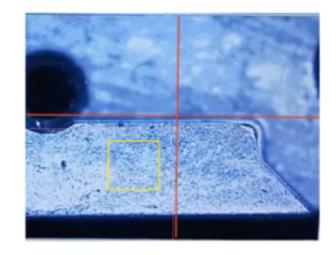

#### **Focus Plane**

Autofocus capture the surface and measure the height between two points or plane.