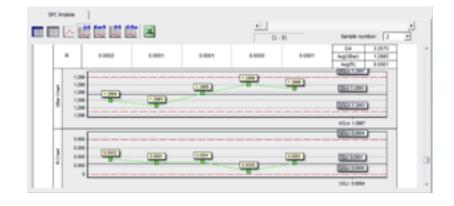

#### **SPC Data Analysis**

Data can be collected and analysis automatically with the build-in statistical process control capability. A selection of chart and graph is available, such as Raw Data, XBar-R, XMed-R, XBar-S, X-Rm Chart, CP, CPK.