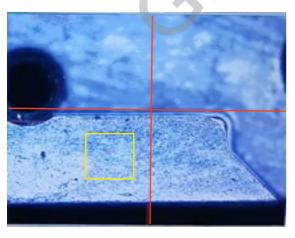

### Save and Run program

Allows user to save and run measurement program for part repeat measurement. Reduce measurement time and minimize error.

**Height Measurement** (Optional Z Axis) Focus the surface of two plane, the software will analyse and determine the Z Distance.