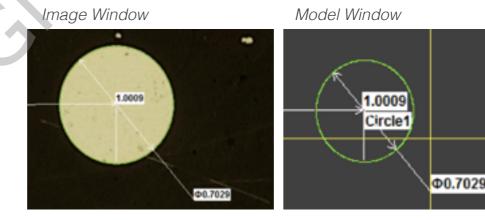

### Data/Image Output

Measurement Data and graphical image can be output to pdf, words, excel and DXF format(if installed).

**Graphical model** Image Window and Model Window are tag with Dimensions and Label. Features color can be preset for user reference.