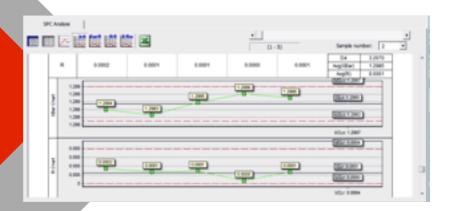

#### **SPC Data Analysis**

Data can be collected and analysis automatically with the build-in statistical process control capability. A selection of chart and graph is available, such as Raw Data, XBar-R, XMed-R, XBar-S, X-Rm Chart, CP, CPK.