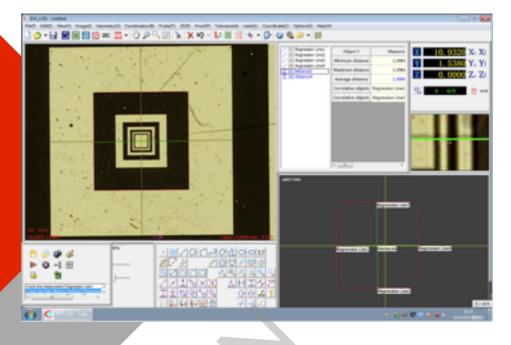

### Data/Image Output

Measurement Data and graphical image can be output to pdf, words, excel and DXF format(if installed).

**Graphical model** Image Window and Model Window are tag with Dimensions and Label. Features color can be preset for user reference.