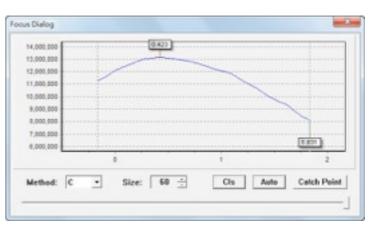

asure or contruct a point, midpoint, diameter, radius, width, intersections, angle, perpendicularity, midpoint, etc.There are also icon let you set origin, axis alignment and rotation.



# **PRICIS** *um*-Lite Series

**EVS 2.5D** Measurement Software Features & Benefit

Weak Edge Detection Feature with weak edges are optimized and captured with surface light



Burr Edge Detection

Features with burr are optimized and captured with profile light



4 Auto line measurement Regression Line4

111

### Save and Run program

Allows user to save and run measurement program for part repeat measurement. Reduce measurement time and minimize error.

**Height Measurement** (Optional Z Axis) Focus the surface of two plane, the software will analyse and determine the Z Distance.

### Image Window





Focus Dialog

**GNS VISION** 

## PRICIS *um*-Lite Series

**EVS 2.5D** Measurement Software Features & Benefit

#### **SPC Data Analysis**

Data can be collected and analysis automatically with the build-in statistical process control capability. A selection of chart and graph is available, such as Raw Data, XBar-R, XMed-R, XBar-S, X-Rm Chart, CP, CPK.





### Data/Image Output

Measurement Data and graphical image can be output to pdf, words, excel and DXF format(if installed).

**Graphical model** Image Window and Model Window are tag with Dimensions and Label. Features color can be preset for user reference.