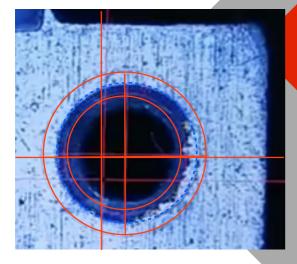

### Auto Feature Detection

Edges of a feature such as Point, Circle, Line, Arc, B-spline, Rectangle, Polygon, Ellipse, Slot can be automatically detect with this just a simple click.