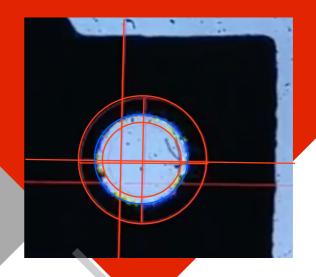

### Auto Feature Detection

Edges of a feature such as Point, Circle, Line, Arc, B-spline, Rectangle, Polygon, Ellipse, Slot can be automatically detect with this just a simple click.

# **PRICIS** *um*-Lite Series

**EVS 2.5D** Measurement Software Features & Benefit

Weak Edge Detection Feature with weak edges are optimized and captured with surface light

Burr Edge Detection

Features with burr are optimized and captured with profile light